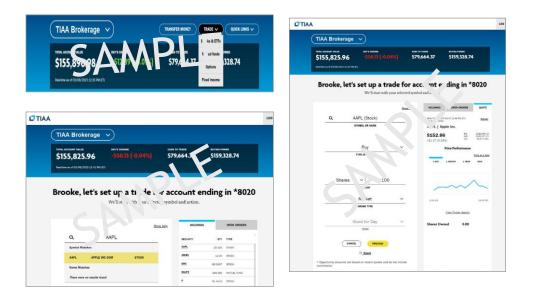

## **Easily place trades**

Ready to trade? No matter what page you're on, this drop-down menu gives you quick access.

Search by ticker symbol or investment name.

See open orders and positions for stocks, ETFs and mutual funds.

Choose the investment and trade type, and then preview your real-time quote before you confirm.