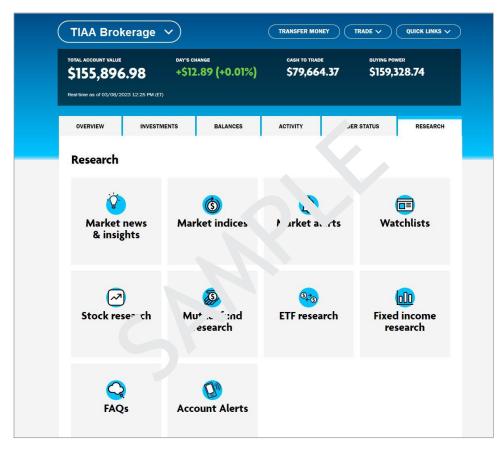

### Access research tools

The *Research* tab provides market news and tools so you can stay upto-date on factors that could affect your investments.

Set account or market alerts to keep track of opportunities to take action. Create

watchlists—or even test a hypothetical investment—before you buy.

Everybody has their own investment criteria. Our screening tools help you compare potential investments so you can direct your money according to your goals and values.