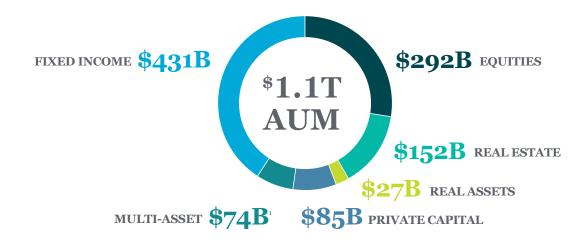

#### For more information, please visit nuveen.com.

As of 30 Sep 2022. Nuveen assets under management (AUM) is inclusive of underlying investment specialists. Totals may not equal 100% due to rounding.