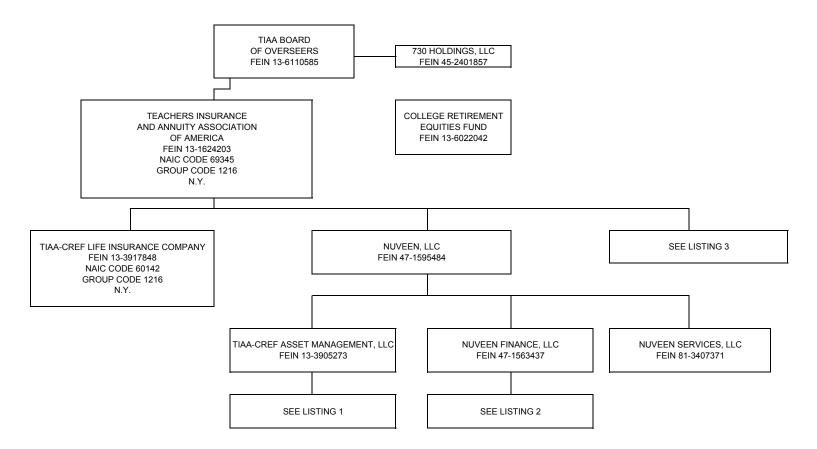

| t                                       |              |                  |                 |

<sup>(</sup>a) Active Status Counts:
L - Licensed or Chartered - Licensed Insurance carrier or domiciled RRG.
E - Eligible - Reporting entities eligible or approved to write surplus lines in the state.
N - None of the above - Not allowed to write business in the state. R - Registered - Non-domiciled RRGs... .....51 Q - Qualified - Qualified or accredited reinsurer.

Ordinary Life Insurance, Individual Accident and Health, and Individual Annuity Premiums allocated by current residence. Group Life Insurance allocated according to location of group contract holder.

SCHEDULE Y - INFORMATION CONCERNING ACTIVITIES OF INSURER MEMBERS OF A HOLDING COMPANY GROUP
PART 1 - ORGANIZATIONAL CHART



SCHEDULE Y - INFORMATION CONCERNING ACTIVITIES OF INSURER MEMBERS OF A HOLDING COMPANY GROUP PART 1 - ORGANIZATIONAL CHART

#### LISTING 1 (TIAA-CREF ASSET MANAGEMENT, LLC):

Nuveen Alternatives Advisors, LLC

TPS Investors GP, LLC

| LISTING 1 (TIAA-CREF ASSET MANAGEMENT, LLC): |            |              |     |                                              |            |             |
|----------------------------------------------|------------|--------------|-----|----------------------------------------------|------------|-------------|
| COMPANY                                      | FEIN       | RELATIONSHIP |     | COMPANY                                      | FEIN       | RELATIONSHI |
| L&C Special Member Holdco, LLC               | 81-1272900 | SUBSIDIARY   |     | Nuveen Alte