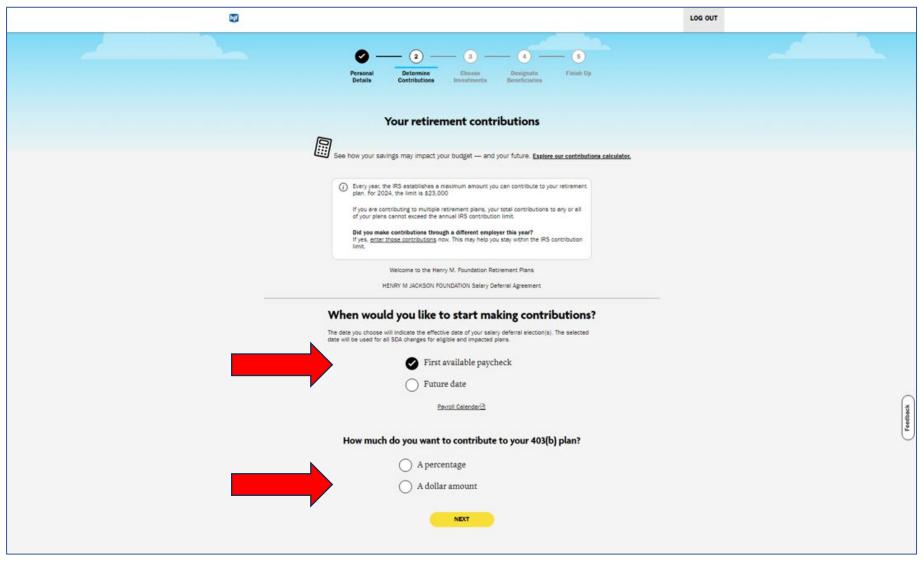

1. Go to TIAA.org/hjf and select Enroll or update button.

2. If you are a **new** TIAA user, select the Register Now button and follow the prompts. If you are an **existing** TIAA user, log in.

3. **If you are enrolling in the plan**, you will see the Your retirement contributions page. Select when you would like to start making contributions. Select if you would like your contributions to be a percentage or dollar amount and follow the prompts to complete your enrollment. **If you are already enrolled, you will not see this page—see step 4.** 