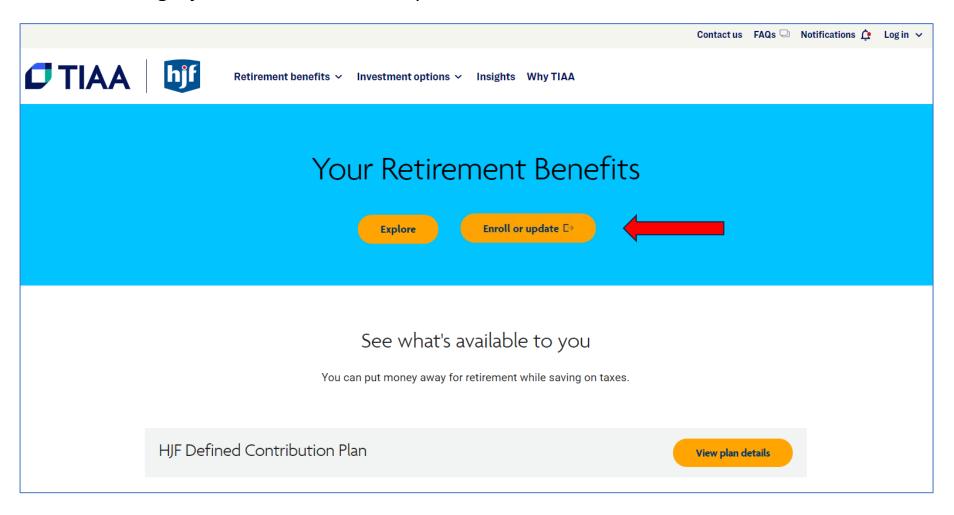

1. Go to TIAA.org/hjf and select Enroll or update button.

2. If you are a **new** TIAA user, select the Register Now button and follow the prompts. If you are an **existing** TIAA user, log in.

3. **If you are enrolling in the plan**, you will see the Your retirement contributions page. Select when you would like to start making contributions. Select if you would like your contributions to be a percentage or dollar amount and follow the prompts to complete your enrollment. **If you are already enrolled, you will not see this page—see step 4.** 