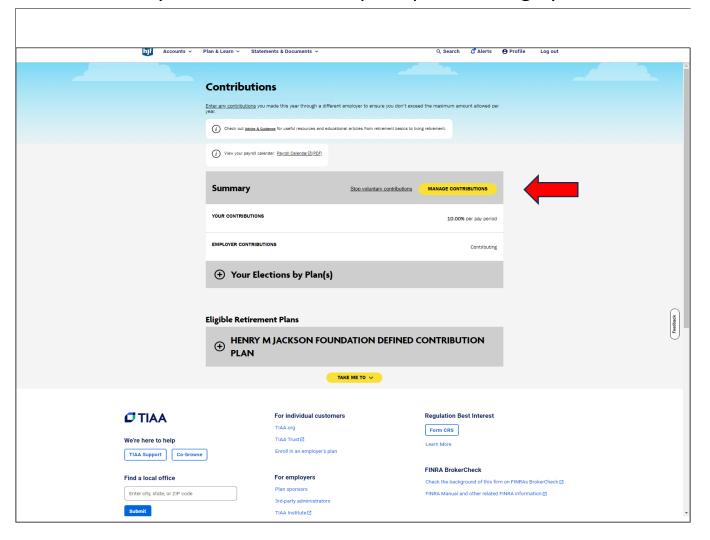

4. **If you are already enrolled**, once logged in, you will see the Contributions page. Select Manage Contributions in the Summary box and follow the prompts to change your elections.