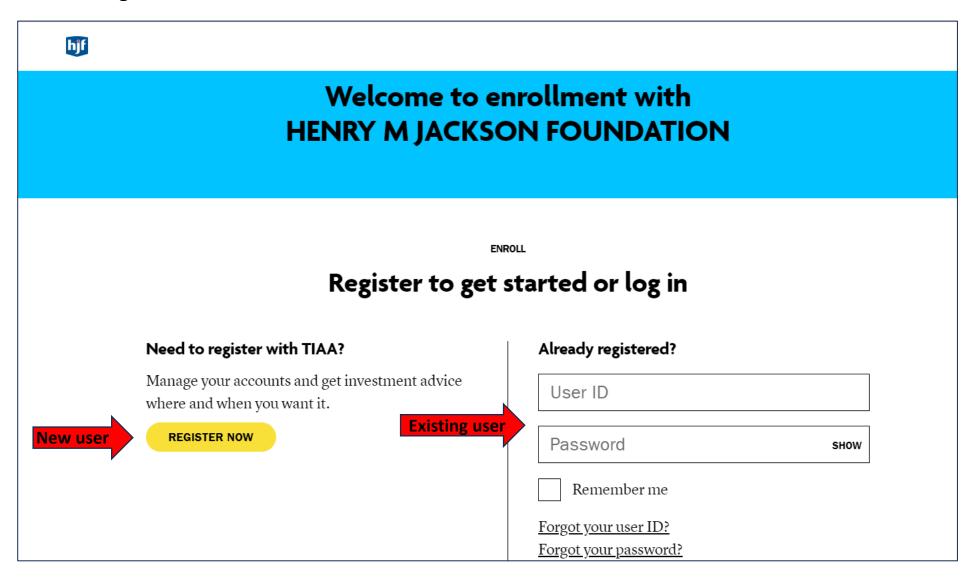

1. Go to TIAA.org/hjf and select Enroll or update button.

2. If you are a **new** TIAA user, select the Register Now button and follow the prompts. If you are an **existing** TIAA user, log in.

3. **If you are enrolling in the plan**, you will see the Your retirement contributions page. Select when you would like to start making contributions. Select if you would like your contributions to be a percentage or dollar amount and follow the prompts to complete your enrollment. **If you are already enrolled, you will not see this page—see step 4.** 